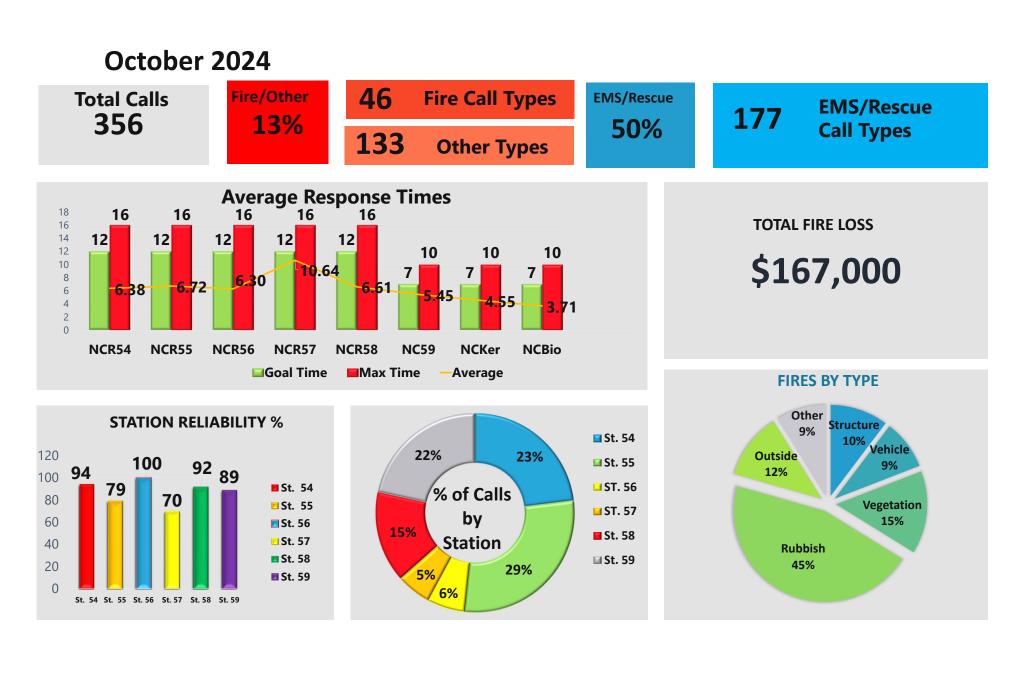

253, 749TAYH956, 749HFN5751, |
|          |            | 749HEES775, 749TCSF273, 749TAYH641, |
|          |            | 749TBJ1039, 749HEN6310, 749TJCZ282, |
|          |            | 672THGA725, 749HDYF278, 749TLJH748, |
|          |            | 749TKY0387, 749HEN6306, 749HFQ0741, |
|          |            | 749HFQ0572, 749TAYH294, 749HEQL010, |
|          |            | 749TJUD300, 749THUD421, 749TJUD302, |
|          |            | 749TBGC762, 749TDUD750              |
| 8        | CF-31 MDTs | 9HKKC81700, 9HKKC81725, 8FKKA47827, |
|          |            | 9HKKC81726, 8FKKA47821, 0EKYA03542, |
|          |            | 7EKKA15452, 0EKYA04074              |
| 6        | CF-30 MDTs | 8JKYB97876, 8JKYB97766, 8JKYB97666, |
|          |            | 8JKYB98169, 8AKYA99810, 8JKYB97933  |